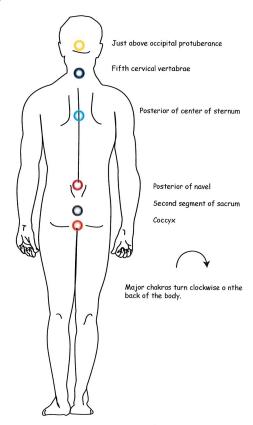

# Major Chakras

Major Chakras (back)

| Name                            | Location                        | Presiding<br>Delty | Function .                                  |
|---------------------------------|---------------------------------|--------------------|---------------------------------------------|
| 6. Agya Chakra                  | Center of the eyes              | Soul and<br>Mind   | Enlivers the body                           |
| 5. Vishuddhi or<br>Kanth Chakra | Throat  16 Petals Dark Blue     | Shakti             | Minor creative<br>current                   |
| .4. Anahat or<br>Hirday Chakra  | Heart<br>12 Petals<br>Blue      | Shiva              | Protection and destruction of physical body |
| 3. Manipurak or<br>Nabhi        | Navel  B Petals Dark Red        | Vishnu             | To nourish the physical body                |
| 2. Syad Asthan                  | Genital  6 Petals Whitish Black | Brahms             | To prepare the physical body                |
| 1. Muladhar                     | Rectum  4 Petals Reddish Colour | Ganesh             | Elimination of physical matter              |