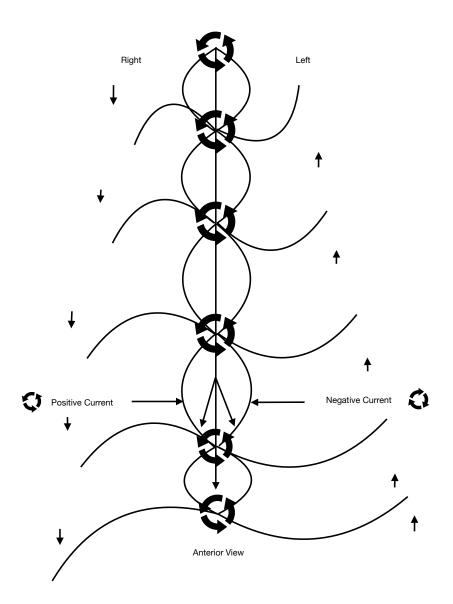

f the eyes              | Soul and<br>Mind   | Enlivers the body                           |
| 5. Vishuddhi or<br>Kanth Chakra | Throat  16 Petals Dark Blue     | Shakti             | Minor creative<br>current                   |
| .4. Anahat or<br>Hirday Chakra  | Heart<br>12 Petals<br>Blue      | Shiva              | Protection and destruction of physical body |
| 3. Manipurak or<br>Nabhi        | Navel  B Petals Dark Red        | Vishnu             | To nourish the physical body                |
| 2. Syad Asthan                  | Genital  6 Petals Whitish Black | Brahms             | To prepare the physical body                |
| 1. Muladhar                     | Rectum  4 Petals Reddish Colour | Ganesh             | Elimination of physical matter              |

### Minor Chakras













Copyright 2002 Robert Stevens
Thistration by Christine Cassidy Lantz / Ashlee LaVine







## **Mental Body Inside Core Womb**



## **Emotional Body Inside Core Womb**





Inside the Core Shadow Space



Inside the Core Shadow Space