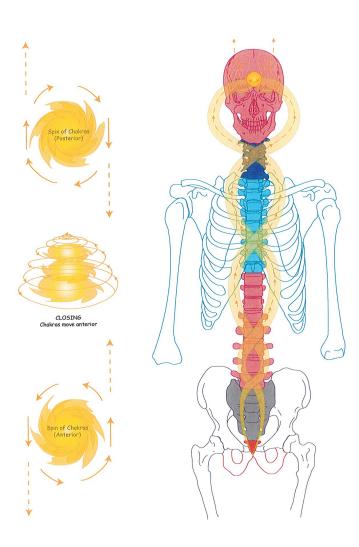

#### **Etheric Body**

Must have neutral prana for balance = Ether Prana is neutral

Organized Systems of Flowing Prana (Ether prana manifests Air, Fire, Water, Earth)

Triune Core (+ o -) Polarity

Chakras Major/Minor