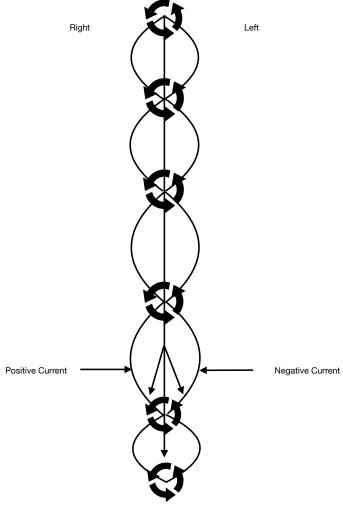

Long Currents

Circular Currents

#### **Physical Body**

Polarity

Cerebro Spinal Fluid Must have a neutral physical fluid for balance = CSF is neutral

Anterior View

Anterior View

Anterior View