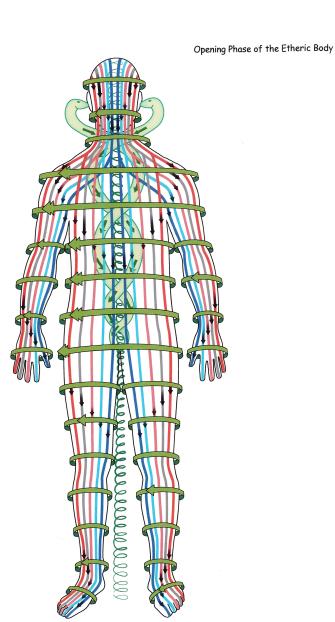

#### **Etheric Body**

Must have neutral prana for balance = Ether Prana is neutral

Organized Systems of Flowing Prana (Ether prana manifests Air, Fire, Water, Earth)

Triune Core (+ o -) Polarity

Chakras Major/Minor