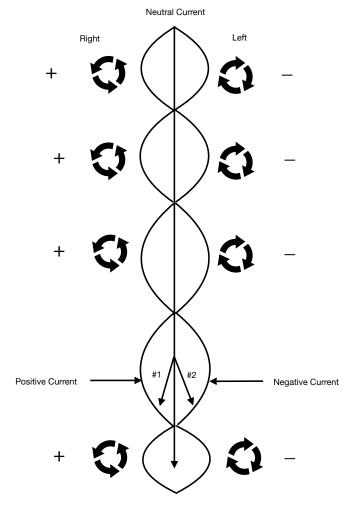

ent/Nature/Soul

Neutral

Free of Polarity/No Opposition

Consciousness of Balance

Gives Consciousness to All Life

#### Mental Body (Causal Body)

Thought (Must have neutral thought for balance)

Polarity

Ego

Positive/Negative

### **Emotional Body (Astral Body)**

Feeling (Must have neutral feeling for balance)

Polarity

Postive/Negative

As the Astral Force steps down (slows) Ether Prana manifests

#### **Etheric Body**

Must have neutral prana for balance = Ether Prana is neutral

Organized Systems of Flowing Prana (Ether prana manifests Air, Fire, Water, Earth)

Triune Core (+ o -) Polarity

Chakras Major/Minor

Long Currents

Circular Currents

#### **Physical Body**

Polarity

Cerebro Spinal Fluid Must have a neutral physical fluid for balance = CSF is neutral



Anterior View



Anterior View



Anterior View

# Major Chakras



Major Chakras (back)









| Name                            | Location                        | Presiding<br>Delty | Function .                                  |
|---------------------------------|---------------------------------|--------------------|---------------------------------------------|
| 6. Agya Chakra                  | Center of the eyes              | Soul and<br>Mind   | Enlivers the body                           |
| 5. Vishuddhi or<br>Kanth Chakra | Throat  16 Petals Dark Blue     | Shakti             | Minor creative<br>current                   |
| .4. Anahat or<br>Hirday Chakra  | Heart<br>12 Petals<br>Blue      | Shiva              | Protection and destruction of physical body |
| 3. Manipurak or<br>Nabhi