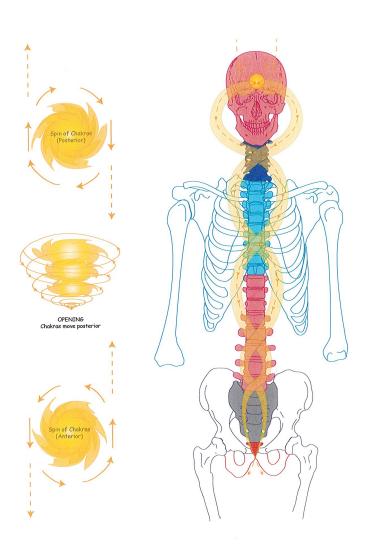

#### **Etheric Body**

Must have neutral prana for balance = Ether Prana is neutral

Organized Systems of Flowing Prana (Ether prana manifests Air, Fire, Water, Earth)

Triune Core (+ o -) Polarity

Chakras Major/Minor

#### **Physical Body**

Polarity

Cerebro Spinal Fluid Must have a neutral physical fluid for balance = CSF is neutral

Anterior View

Anterior View

Anterior View