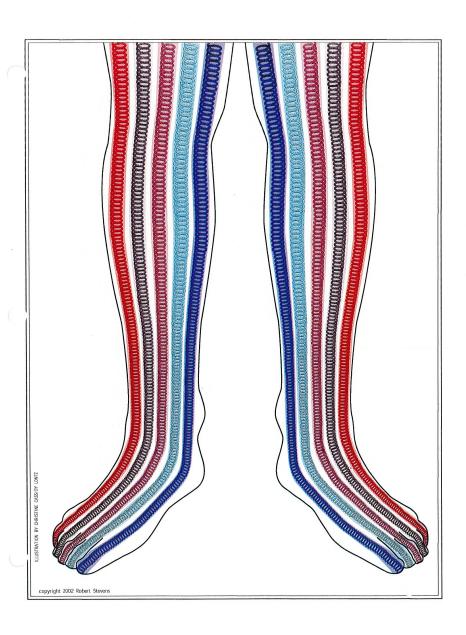

e eyes              | Soul and<br>Mind   | Enlivers the body                           |
| 5. Vishuddhi or<br>Kanth Chakra | Throat  16 Petals Dark Blue     | Shakti             | Minor creative<br>current                   |
| .4. Anahat or<br>Hirday Chakra  | Heart<br>12 Petals<br>Blue      | Shiva              | Protection and destruction of physical body |
| 3. Manipurak or<br>Nabhi        | Navel  B Petals Dark Red        | Vishnu             | To nourish the physical body                |
| 2. Syad Asthan                  | Genital  6 Petals Whitish Black | Brahms             | To prepare the physical body                |
| 1. Muladhar                     | Rectum  4 Petals Reddish Colour | Ganesh             | Elimination of physical matter              |

### Minor Chakras













Copyright 2002 Robert Stevens
Thistration by Christine Cassidy Lantz / Ashlee LaVine







## **Mental Body Inside Core Womb**



## **Emotional Body Inside Core Womb**





Inside the Core Shadow Space



Inside the Core Shadow Space