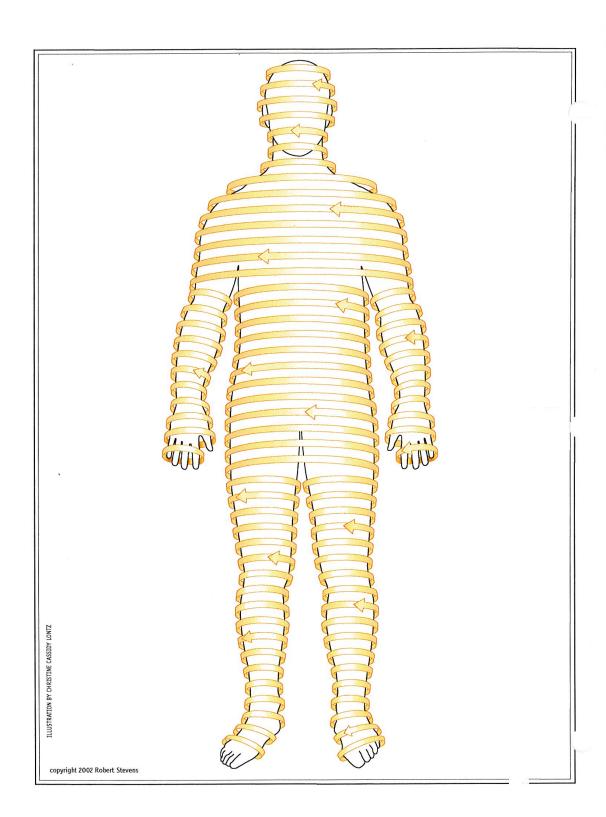

# Major Chakras

Major Chakras (back)

| Name                            | Location                        | Presiding<br>Delty | Function .                                  |
|---------------------------------|---------------------------------|--------------------|---------------------------------------------|
| 6. Agya Chakra                  | Center of the eyes              | Soul and<br>Mind   | Enlivers the body                           |
| 5. Vishuddhi or<br>Kanth Chakra | Throat  16 Petals Dark Blue     | Shakti             | Minor creative<br>current                   |
| .4. Anahat or<br>Hirday Chakra  | Heart<br>12 Petals<br>Blue      | Shiva              | Protection and destruction of physical body |
| 3. Manipurak or<br>Nabhi        | Navel  B Petals Dark Red        | Vishnu             | To nourish the physical body                |
| 2. Syad Asthan                  | Genital  6 Petals Whitish Black | Brahms             | To prepare the physical body                |
| 1. Muladhar                     | Rectum  4 Petals Reddish Colour | Ganesh             | Elimination of physical matter              |

### Minor Chakras

Copyright 2002 Robert Stevens
Thistration by Christine Cassidy Lantz / Ashlee LaVine