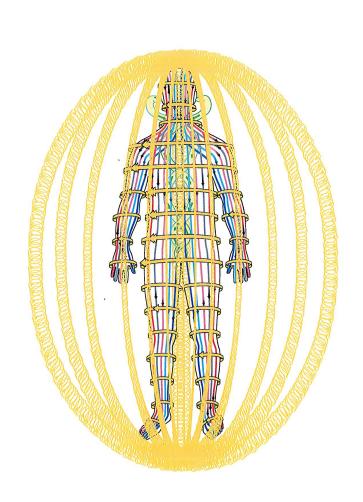

#### **Etheric Body**

Must have neutral prana for balance = Ether Prana is neutral

Organized Systems of Flowing Prana (Ether prana manifests Air, Fire, Water, Earth)

Triune Core (+ o -) Polarity

Chakras Major/Minor

#### **Physical Body**

Polarity

Cerebro Spinal Fluid Must have a neutral physical fluid for balance = CSF is neutral

Anterior View

Anterior View

Anterior View