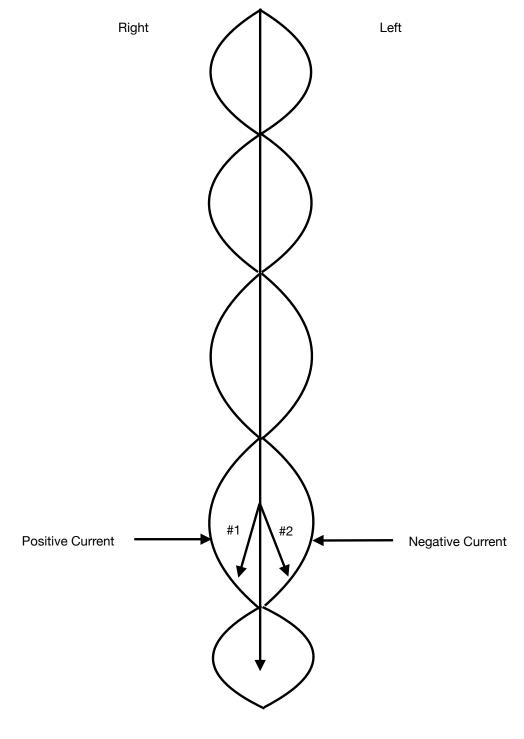

e Force/Core Current/Nature/Soul

Neutral

Free of Polarity/No Opposition

Consciousness of Balance

Gives Consciousness to All Life

#### Mental Body (Causal Body)

Thought (Must have neutral thought for balance)

Polarity

Ego

Positive/Negative

### **Emotional Body (Astral Body)**

Feeling (Must have neutral feeling for balance)

Polarity

Postive/Negative

As the Astral Force steps down (slows) Ether Prana manifests

#### **Etheric Body**

Must have neutral prana for balance = Ether Prana is neutral

Organized Systems of Flowing Prana (Ether prana manifests Air, Fire, Water, Earth)

Triune Core (+ o -) Polarity

Chakras Major/Minor

Long Currents

Circular Currents

#### **Physical Body**

Polarity

Cerebro Spinal Fluid Must have a neutral physical fluid for balance = CSF is neutral



Anterior View



Anterior View



Anterior View

# Major Chakras



Major Chakras (back)









| Name                            | Location                        | Presiding<br>Delty | Function .                                  |
|---------------------------------|---------------------------------|--------------------|---------------------------------------------|
| 6. Agya Chakra                  | Center of the eyes              | Soul and<br>Mind   | Enlivers the body                           |
| 5. Vishuddhi or<br>Kanth Chakra | Throat  16 Petals Dark Blue     | Shakti             | Minor creative<br>current                   |
| .4. Anahat or<br>Hirday Chakra  | Heart<br>12 Petals<br>Blue      | Shiva              | Protection and destruction of physical body |
| 3. Manipurak