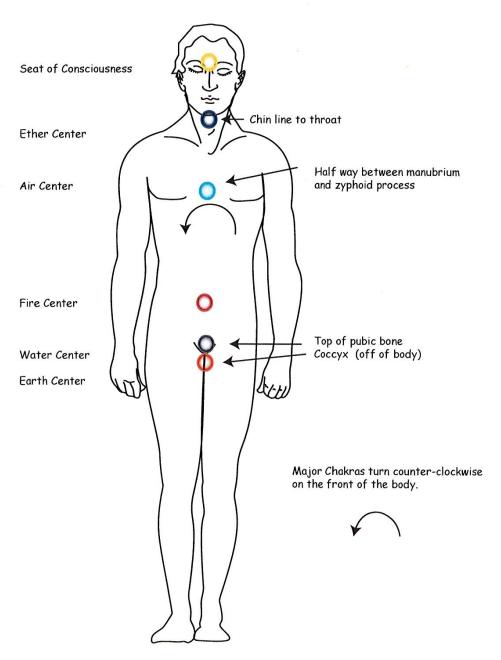

# Major Chakras

Major Chakras (back)

| Name                            | Location                        | Presiding<br>Delty | Function .                                  |
|---------------------------------|---------------------------------|--------------------|---------------------------------------------|
| 6. Agya Chakra                  | Center of the eyes              | Soul and<br>Mind   | Enlivers the body                           |
| 5. Vishuddhi or<br>Kanth Chakra | Throat  16 Petals Dark Blue     | Shakti             | Minor creative<br>current                   |
| .4. Anahat or<br>Hirday Chakra  | Heart<br>12 Petals<br>Blue      | Shiva              | Protection and destruction of physical body |
| 3. Manipurak or<br>Nabhi        | Navel  B Petals Dark Red        | Vishnu             | To nourish the physical body                |
| 2. Syad Asthan                  | Genital  6 Petals Whitish Black | Brahms             | To prepare the physical body                |
| 1. Muladhar                     | Rectum  4 Petals Reddish Colour | Ganesh             | Elimination of physical matter              |