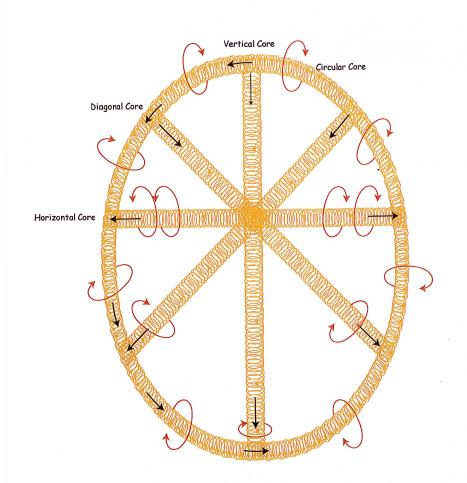

#### **Etheric Body**

Must have neutral prana for balance = Ether Prana is neutral

Organized Systems of Flowing Prana (Ether prana manifests Air, Fire, Water, Earth)

Triune Core (+ o -) Polarity

Chakras Major/Minor

Long Currents

Circular Currents