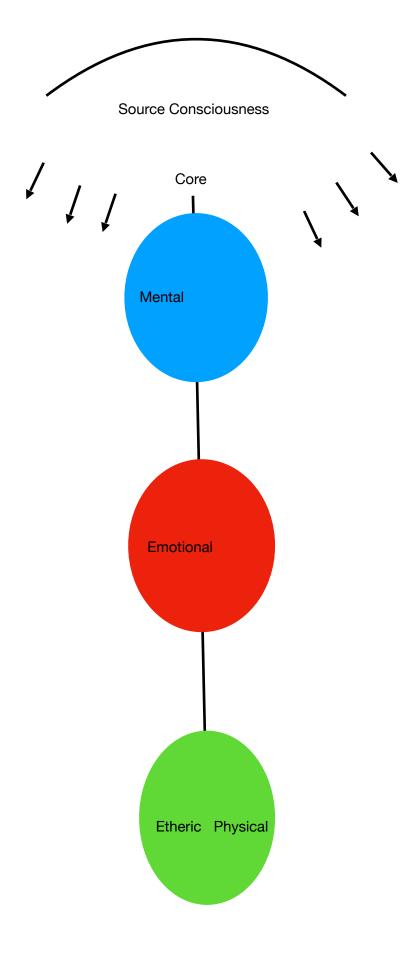

#### Source Consciousness/Life Current/Life Force/Core Current/Nature/Soul

Neutral

Free of Polarity/No Opposition

Consciousness of Balance

Gives Consciousness to All Life

#### Mental Body (Causal Body)

Thought (Must have neutral thought for balance)

Polarity

Ego

Positive/Negative

### **Emotional Body (Astral Body)**

Feeling (Must have neutral feeling for balance)

Polarity

Postive/Negative

As the Astral Force steps down (slows) Ether Prana manifests

#### **Etheric Body**

Must have neutral prana for balance = Ether Prana is neutral

Organized Systems of Flowing Prana (Ether prana manifests Air, Fire, Water, Earth)

Triune Core (+ o -) Polarity

Chakras Major/Minor

#### **Physical Body**

Polarity

Cerebro Spinal Fluid Must have a neutral physical fluid for balance = CSF is neutral

Anterior View

Anterior View

Anterior View