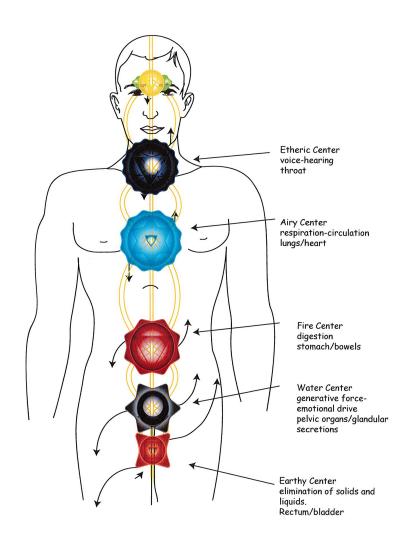

# Major Chakras

Major Chakras (back)

| Name                            | Location                        | Presiding<br>Delty | Function .                                  |
|---------------------------------|---------------------------------|--------------------|---------------------------------------------|
| 6. Agya Chakra                  | Center of the eyes              | Soul and<br>Mind   | Enlivers the body                           |
| 5. Vishuddhi or<br>Kanth Chakra | Throat  16 Petals Dark Blue     | Shakti             | Minor creative<br>current                   |
| .4. Anahat or<br>Hirday Chakra  | Heart<br>12 Petals<br>Blue      | Shiva              | Protection and destruction of physical body |
| 3. Manipurak or<br>Nabhi        | Navel  B Petals Dark Red        | Vishnu             | To nourish the physical body                |
| 2. Syad Asthan                  | Genital  6 Petals Whitish Black | Brahms             | To prepare the physical body                |
| 1. Muladhar                     | Rectum  4 Petals Reddish Colour | Ganesh             | Elimination of physical matter              |