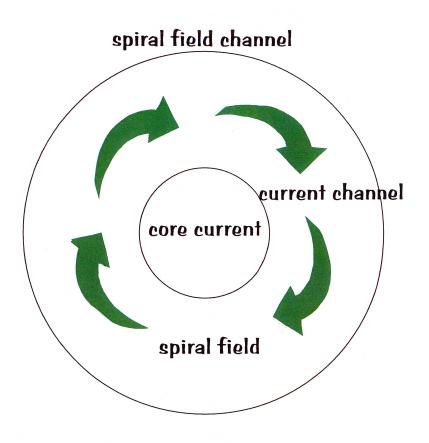

#### **Etheric Body**

Must have neutral prana for balance = Ether Prana is neutral

Organized Systems of Flowing Prana (Ether prana manifests Air, Fire, Water, Earth)

Triune Core (+ o -) Polarity

Chakras Major/Minor

Long Currents

Circular Currents