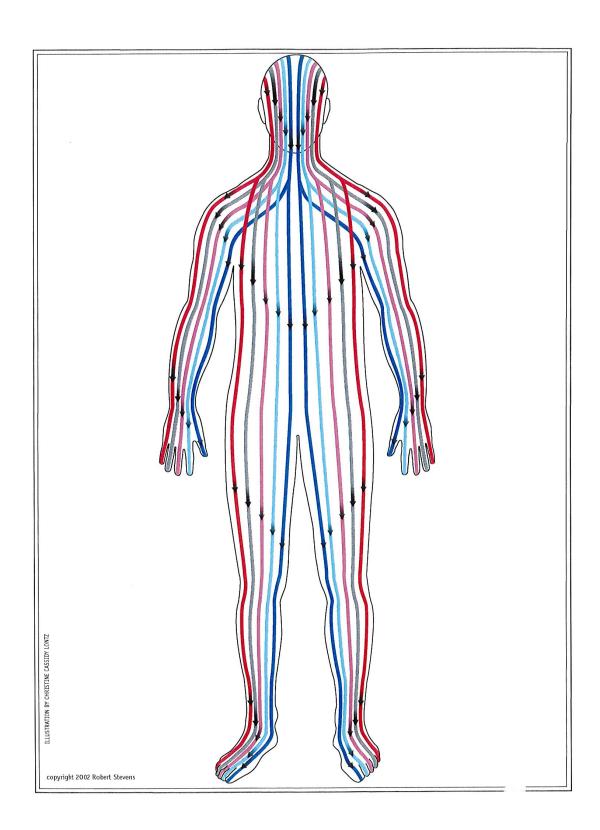

Long Currents

Circular Currents

#### **Physical Body**

Polarity

Cerebro Spinal Fluid Must have a neutral physical fluid for balance = CSF is neutral

Anterior View

Anterior View

Anterior View