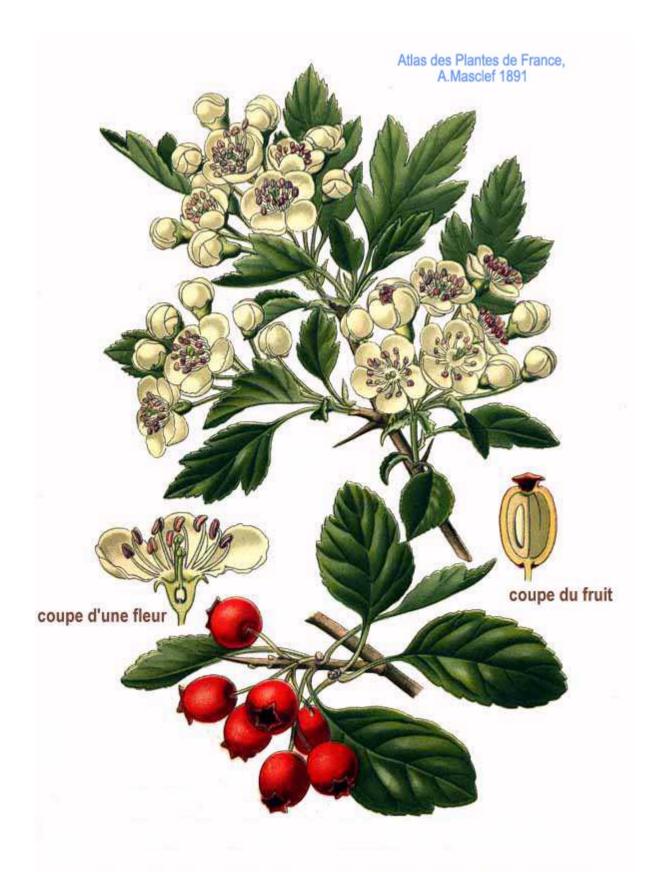

Pl. 110. Aubépine épineuse. Cratægus Oxyacantha L.

"Crataegus (Hawthorn Berries) was introduced into medicine as a heart remedy by Dr. Green of Ennnis, Ireland and has been in use empirically with much success in cases of heart failure. It has usually been given in 5 drop doses of the tincture. Weak and rapid pulse, dyspnea and dropsy, dependent on failure of heart-power whether from valvular affection or from anemia, appear to be the lading indications. Heart-failure threatened from slightest exertion.